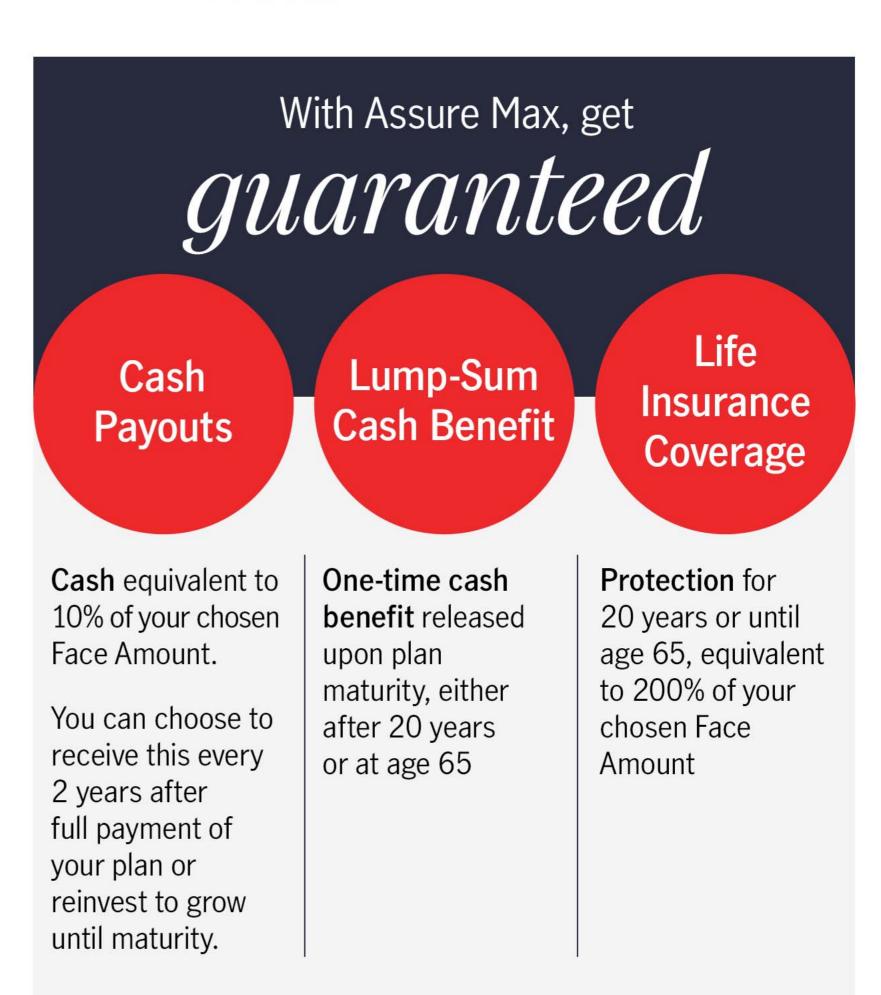

#### Important notes:

- Payouts are given as long as insured is alive.
- Face Amount is the value of your plan and will be the basis of your guaranteed cash payouts, maturity benefit and death benefit.
- The guaranteed cash payout starts depending on your chosen payment term. It starts at the 7th year for 5-pay or 11th year for 10-pay plans.