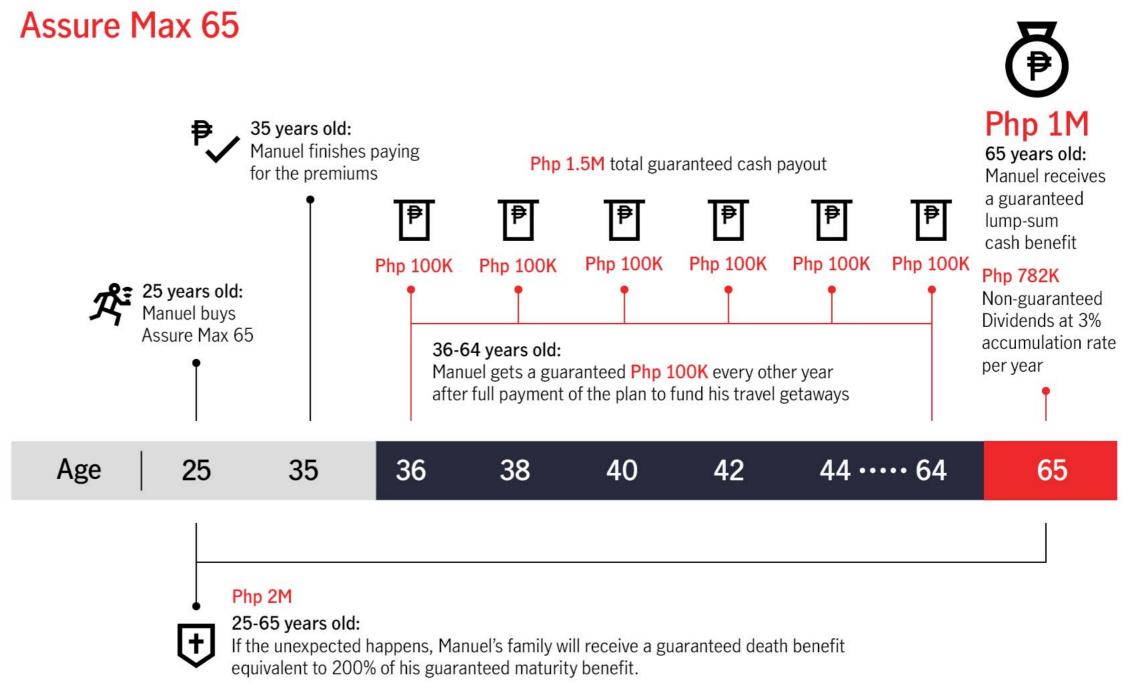

### Select the Assure Max plan for you

Choose between Assure Max 20 or Assure Max until age 65 plans depending on your savings goal.

# Preparing for a better tomorrow is easier with the right plan. Let's find the *perfect match* for your goals!

Sample illustration only. Terms and conditions apply.