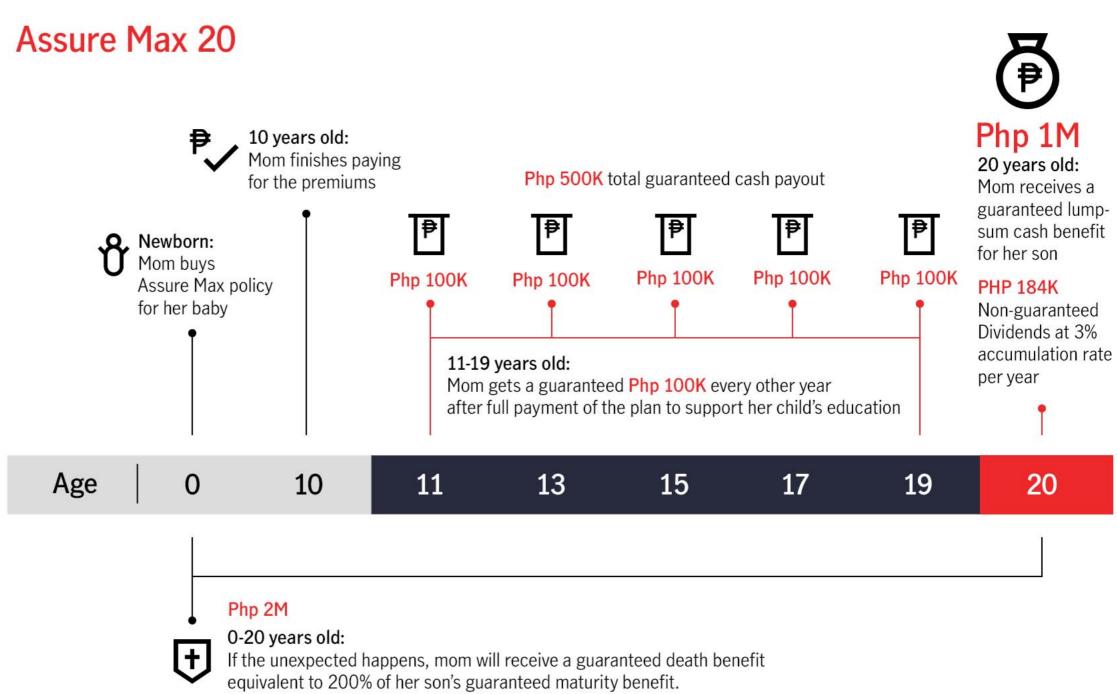

### Select the Assure Max plan for you

Choose between Assure Max 20 or Assure Max until age 65 plans depending on your savings goal.

# Preparing for a better tomorrow is easier with the right plan. Let's find the *perfect match* for your goals!

Sample illustration only. Terms and conditions apply.